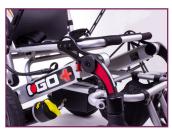

| 4 mph (6.4 km/h)                                             |
| Drivetrain                        | 2 x Motors                                                   |
| Dual Breaking System              | Electronic Regenrative,<br>Disc Park Brake                   |
| Battery                           |                                                              |
| Battery Requirements              | 1 x 18 Ah Lithium (standard)<br>1 x 10 Ah Lithium (optional) |
| Battery Weight                    | 18Ah: 3.4 kg<br>10Ah: 2.4kg                                  |
| Battery Charger                   | 2 - Amp, Off-Board                                           |
| Total Weight<br>Without Batteries | 24 kg                                                        |

## **Features**







 ${\sf Suspension}$ 



Micon Control System