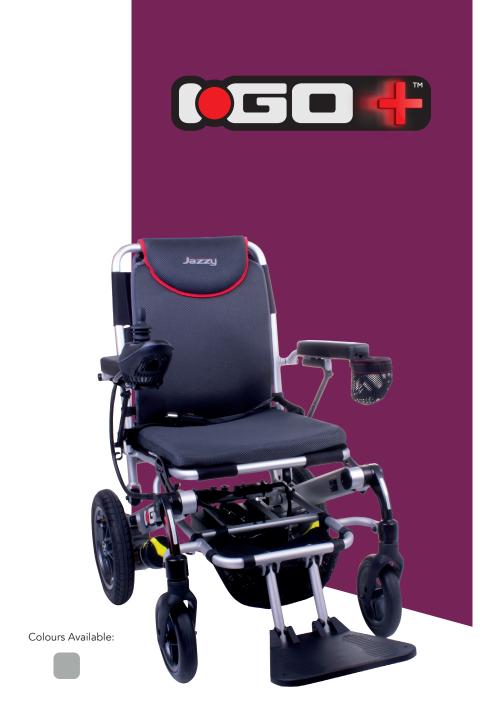

## Just Fold And Go! The Adventure of a Lifetime!

This compact power chair has plenty of storage and folds in just a few steps to make travel effortless. When your plane touches down at your destination, you can just unfold and go!